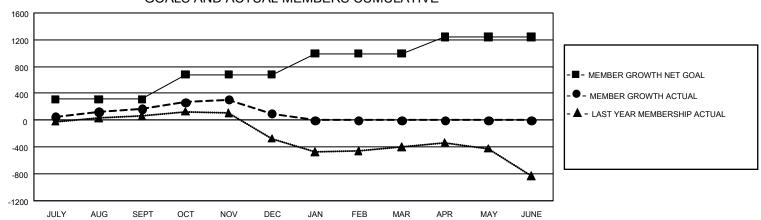

## GMT Constitutional Area 8, Group E

**GMT**: OPEN

REPORT DOES NOT INCLUDE CLUBS IN UNDISTRICTED AREAS.

| Clubs                 |               |           |               | Members               |                         |                         |                                                    |  |
|-----------------------|---------------|-----------|---------------|-----------------------|-------------------------|-------------------------|----------------------------------------------------|--|
| RESULTS FOR 2019-2020 |               |           |               | RESULTS FOR 2019-2020 |                         |                         |                                                    |  |
| QUARTER               | NEW CLUB GOAL | NEW CLUBS | DROPPED CLUBS | QUARTER MEM           | IBER GROWTH NET<br>GOAL | MEMBER GROWTH<br>ACTUAL | DROPPED<br>MEMBERS ACTUAL<br>(including transfers) |  |
| JULY/AUG/SEPT         | 18            | 0         | 2             | JULY/AUG/SEPT         | 936                     | 357                     | 164                                                |  |
| OCT/NOV/DEC           | 27            | 6         | 9             | OCT/NOV/DEC           | 1,101                   | 400                     | 460                                                |  |
| JAN/FEB/MAR           | 27            | 0         | 0             | JAN/FEB/MAR           | 951                     | 0                       | 0                                                  |  |
| APR/MAY/JUNE          | 12            | 0         | 0             | APR/MAY/JUNE          | 735                     | 0                       | 0                                                  |  |

## GOALS AND ACTUAL MEMBERS CUMULATIVE

| DROPPED CLUBS: 11            |     | 117 CLUBS OF 251 ADDED 1 OR MORE<br>NEW MEMBERS | GENDER DISTRIBUTION  MALE 3,681 (59.63%) |                |       |
|------------------------------|-----|-------------------------------------------------|------------------------------------------|----------------|-------|
| DROPPED MEMBERS              |     |                                                 | FEMALE                                   | 2,492 (40.37%) |       |
| DECEASED                     | 11  | CLICK HERE FOR CUMULATIVE                       | TOTAL FAMILY UNIT MEMBERS                |                | 1,492 |
| CLUB CANCELLED 146 OTHER 467 |     | MEMBERSHIP DATA                                 | FAMILY MEMBERS PAYING HALF DUES          |                | 866   |
| TOTAL                        | 624 |                                                 |                                          |                |       |