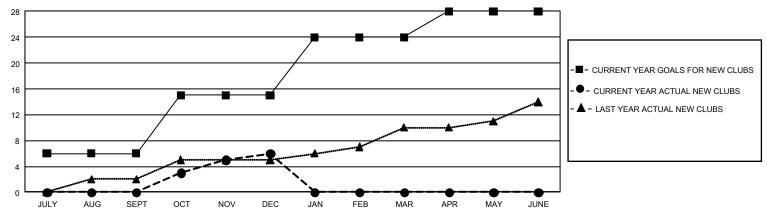

## GMT Constitutional Area 8, Group E

**GMT**: OPEN

REPORT DOES NOT INCLUDE CLUBS IN UNDISTRICTED AREAS.

| Clubs                 |               |           |               | Members               |                         |                         |                                                    |  |
|-----------------------|---------------|-----------|---------------|-----------------------|-------------------------|-------------------------|----------------------------------------------------|--|
| RESULTS FOR 2019-2020 |               |           |               | RESULTS FOR 2019-2020 |                         |                         |                                                    |  |
| QUARTER               | NEW CLUB GOAL | NEW CLUBS | DROPPED CLUBS | QUARTER MEM           | IBER GROWTH NET<br>GOAL | MEMBER GROWTH<br>ACTUAL | DROPPED<br>MEMBERS ACTUAL<br>(including transfers) |  |
| JULY/AUG/SEPT         | 18            | 0         | 2             | JULY/AUG/SEPT         | 936                     | 357                     | 164                                                |  |
| OCT/NOV/DEC           | 27            | 6         | 9             | OCT/NOV/DEC           | 1,101                   | 400                     | 460                                                |  |
| JAN/FEB/MAR           | 27            | 0         | 0             | JAN/FEB/MAR           | 951                     | 0                       | 0                                                  |  |
| APR/MAY/JUNE          | 12            | 0         | 0             | APR/MAY/JUNE          | 735                     | 0                       | 0                                                  |  |

## GOALS AND ACTUAL NEW CLUBS CUMULATIVE